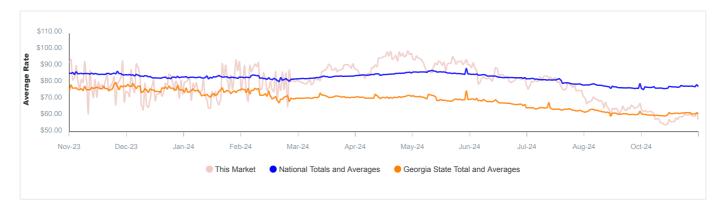

### **Rate per Square Foot History Graph**

Historical graphs showing the average rate per square feet for each of the most common unit types.

### All Units Without Parking (Last 1 Year)