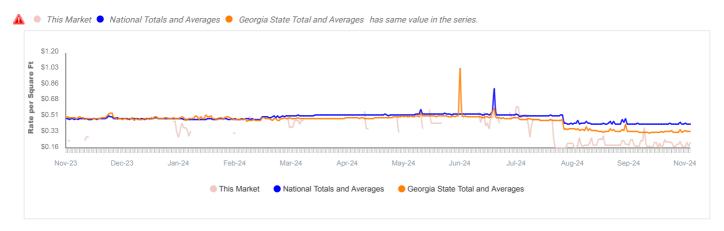

## **Average Rates History**

Historical graphs showing the average rate over the past 12 months for each of the most common unit types.

## Average Rates History Continued

5x10 CC (Last 1 Year)