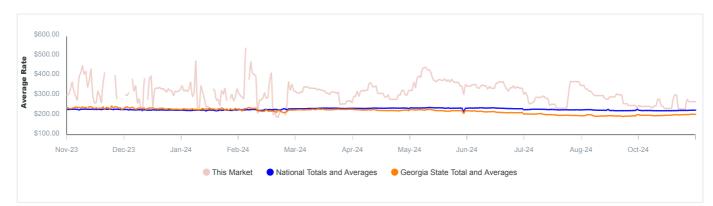

### **Rate per Square Foot History Graph**

Historical graphs showing the average rate per square feet for each of the most common unit types.

### All CC (Last 1 Year)