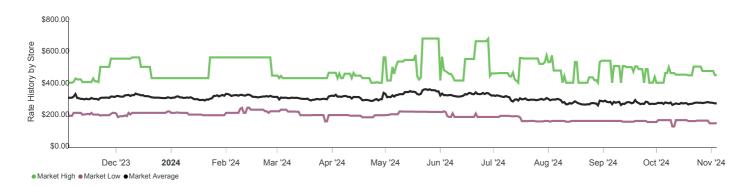

## **Rate History by Store**

Historical graphs showing the Premium and Value rates of three stores in the market and the Market High, Market Average and Market Low rates over the past 3 years for each of the most common unit types.