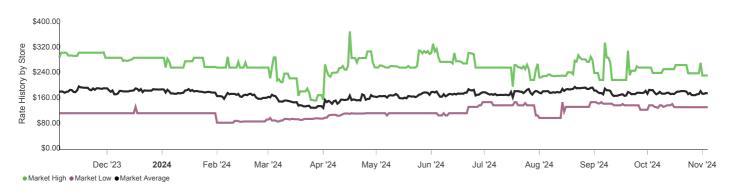

## **Rate History by Store**

Historical graphs showing the Premium and Value rates of three stores in the market and the Market High, Market Average and Market Low rates over the past 3 years for each of the most common unit types.

#### All Units Without Parking (Last 1 Year, Premium, Any Floor)

All Units Without Parking (Last 1 Year, Value, Any Floor)

All Units With Parking (Last 1 Year, Premium, Any Floor)