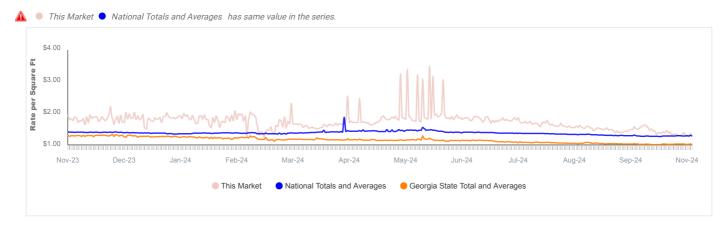

| \$1.22  | \$0.81       | \$1.00      | \$0.73       | \$0.91      | \$0.70       | \$0.90      | \$0.67       | \$0.92      | \$0.48         | \$0.33        |

This Market • National Totals and Averages • Georgia State Total and Averages

### **Rate per Square Foot History Graph**

Historical graphs showing the average rate per square feet for each of the most common unit types.

### All Units Without Parking (Last 1 Year)



## Rate per Square Foot History Graph Continued

All Units With Parking (Last 1 Year)



### All Reg (Last 1 Year)



### All CC (Last 1 Year)



## Rate per Square Foot History Graph Continued

### All Parking (Last 1 Year)



### 5x5 Reg (Last 1 Year)



#### 5x5 CC (Last 1 Year)



## Rate per Square Foot History Graph Continued

### 5x10 Reg (Last 1 Year)



### 5x10 CC (Last 1 Year)



### 10x10 Reg (Last 1 Year)



## Rate per Square Foot History Graph Continued

### 10x10 CC (Last 1 Year)



### 10x15 Reg (Last 1 Year)



#### 10x15 CC (Last 1 Year)



## Rate per Square Foot History Graph Continued

### 10x20 Reg (Last 1 Year)





### 10x20 CC (Last 1 Year)



#### 10x30 Reg (Last 1 Year)





## **Average Unit Type Rates**

Comparison of each of the most common unit types and the average Advertised Online rate for each.

| ALL<br>UNITS<br>WITHOUT<br>PARKING | ALL<br>UNITS<br>WITH<br>PARKING | ALL<br>PARKING | ALL REG  | ALL CC   | 5X5 REG | 5X5 CC  | 5X10<br>REG | 5X10 CC | 10X10<br>REG | 10X10<br>CC | 10X15<br>REG | 10X15<br>CC | 10X20<br>REG | 10X20<br>CC | 10X30<br>REG | 10X30<br>CC | CAR<br>PARKING | RV<br>PARKING |
|--------------