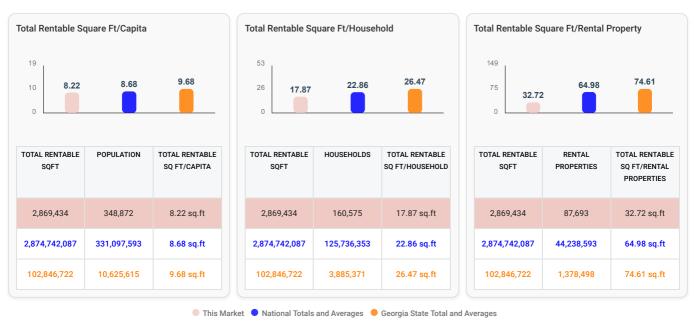

## **Overall Market Supply Metrics**

Analysis of supply metrics in the market. A side-by-side bar chart comparison, shows the Market's Total Rentable Square Footage per Capita, Total Rentable Square Footage per Household and Total Rentable Square Footage per Rental Property.

Demographic data based on the U.S. Census Bureau's 2022 American Community Survey.