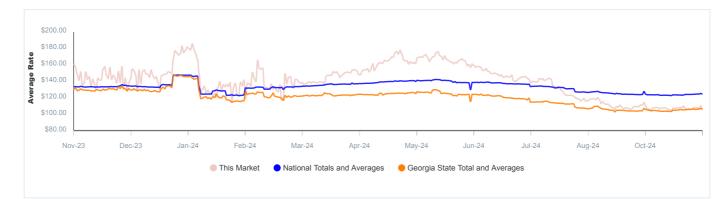

### **Rate per Square Foot History Graph**

Historical graphs showing the average rate per square feet for each of the most common unit types.

### All Units Without Parking (Last 1 Year)