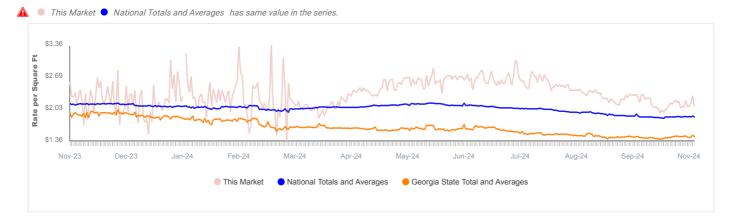

### **Rate per Square Foot History Graph**

Historical graphs showing the average rate per square feet for each of the most common unit types.

### All Units Without Parking (Last 1 Year)