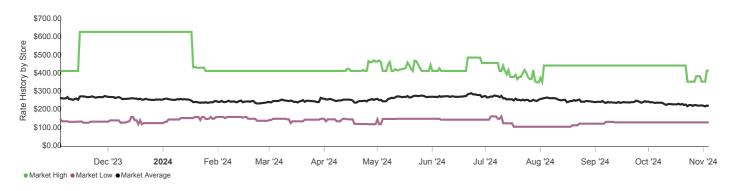

## **Rate History by Store**

Historical graphs showing the Premium and Value rates of three stores in the market and the Market High, Market Average and Market Low rates over the past 3 years for each of the most common unit types.

## Rate History by Store Continued

All CC (Last 1 Year, Premium, Any Floor)

#### All Parking (Last 1 Year, Premium, Any Floor)