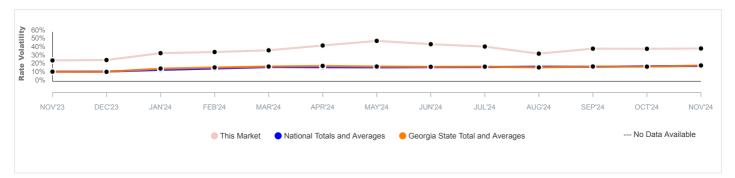

Last 1 Year)



### All Parking (Last 1 Year)



## Average Rates History Continued

5x10 CC (Last 1 Year)



### 10x10 Reg (Last 1 Year)



### 10x10 CC (Last 1 Year)



## Average Rates History Continued

10x15 Reg (Last 1 Year)



### 10x15 CC (Last 1 Year)



### 10x20 Reg (Last 1 Year)



## Average Rates History Continued

Page No: 27

10x20 CC (Last 1 Year)



### 10x30 Reg (Last 1 Year)



### 10x30 CC (Last 1 Year)



## Rate Volatility History Continued

All Parking (Last 1 Year)



### 5x5 Reg (Last 1 Year)



#### 5x5 CC (Last 1 Year)



## Rate Volatility History Continued

5x10 Reg (Last 1 Year)



### 5x10 CC (Last 1 Year)



#### 10x10 Reg (Last 1 Year)



## Rate Volatility History Continued

10x10 CC (Last 1 Year)



10x15 Reg (Last 1 Year)



### 10x15 CC (Last 1 Year)



## **Current Inventory Availability by Unit Type**

Current number of Stores in the market offering each of the most common unit types.

On Market: From the total number of stores in this market, the number of stores that are currently advertising that specific unit type.

Off Market: From the total number of stores in this market, the number of stores that are currently not advertising that specific unit type.

All REG: From the total number of stores in this market, the number of stores that are currently advertising (On Market) or not advertising (Off Market) Non-CC unit types.

*All CC:* From the total number of stores in this market, the number of stores that are currently advertising (On Market) or not advertising (Off Market) CC unit types.

|                           | THIS