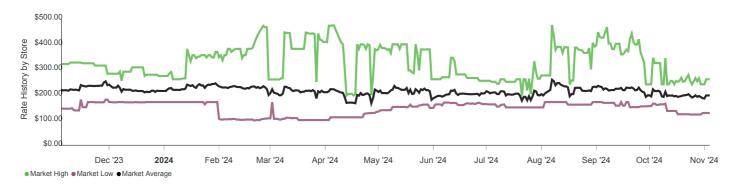

## **Rate History by Store**

Historical graphs showing the Premium and Value rates of three stores in the market and the Market High, Market Average and Market Low rates over the past 3 years for each of the most common unit types.

#### All Units Without Parking (Last 1 Year, Premium, Any Floor)

All Units Without Parking (Last 1 Year, Value, Any Floor)

All Units With Parking (Last 1 Year, Premium, Any Floor)