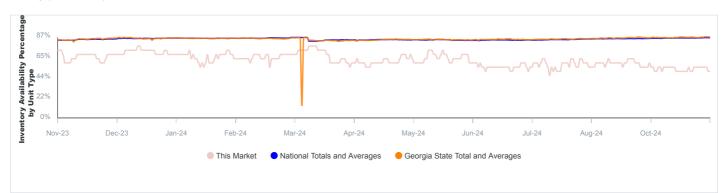

### Inventory Availability by Unit Type History

Graphs showing the number of Stores in this market which have offered each of the most common unit types over the past 12 months.

#### All Units Without Parking (Last 1 Year)