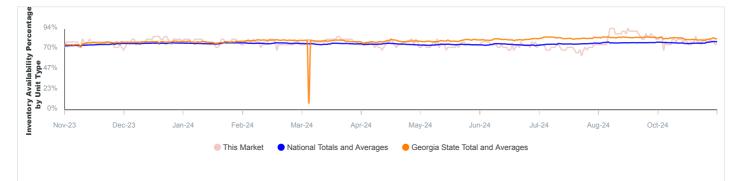

tate Total and Averages

### Inventory Availability by Unit Type History

Graphs showing the number of Stores in this market which have offered each of the most common unit types over the past 12 months.

#### All Units Without Parking (Last 1 Year)



## Inventory Availability by Unit Type History Continued

### All Units With Parking (Last 1 Year)

🛕 🔍 National Totals and Averages 🗧 Georgia State Total and Averages has same value in the series.



#### All Reg (Last 1 Year)



#### All CC (Last 1 Year)



## Inventory Availability by Unit Type History Continued

5x10 Reg (Last 1 Year)



### 5x10 CC (Last 1 Year)



### 10x10 Reg (Last 1 Year)



## Inventory Availability by Unit Type History Continued

10x10 CC (Last 1 Year)



### 10x15 Reg (Last 1 Year)



### 10x15 CC (Last 1 Year)



## Inventory Availability by Unit Type History Continued

### 10x20 Reg (Last 1 Year)



### 10x20 CC (Last 1 Year)



### 10x30 Reg (Last 1 Year)





## **Rate History by Store**

Historical graphs showing the Premium and Value rates of three stores in the market and the Market High, Market Average and Market Low rates over the past 3 years for each of the most common unit types.

#### All Units Without Parking (Last 1 Year, Premium, Any Floor)



All Units Without Parking (Last 1 Year, Value, Any Floor)



All Units With Parking (Last 1 Year, Premium, Any Floor)



## Rate History by Store Continued

All Units With Parking (Last 1 Year, Value, Any Floor)











## Rate History by Store Continued

All CC (Last 1 Year, Premium, Any Floor)







#### All Parking (Last 1 Year, Premiu