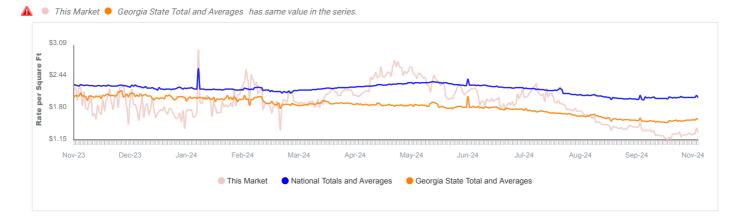

## Rate per Square Foot History Graph Continued

All Units With Parking (Last 1 Year)

## Rate per Square Foot History Graph Continued