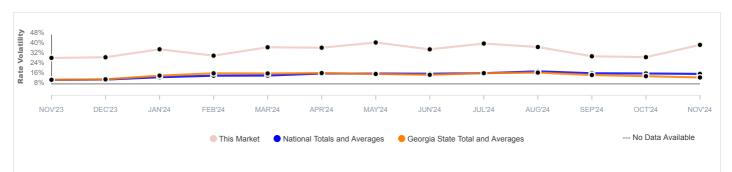

## Rate Volatility History Continued

5x10 Reg (Last 1 Year)

### 5x10 CC (Last 1 Year)

#### 10x10 Reg (Last 1 Year)