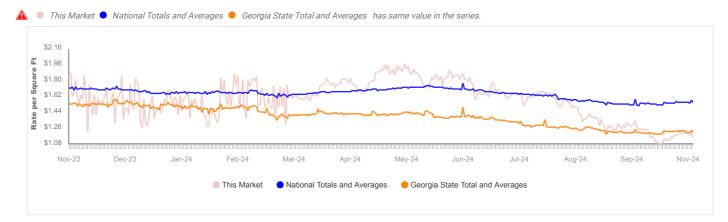

| \$1.00      | \$0.73       | \$0.91      | \$0.70       | \$0.90      | \$0.67       | \$0.92      | \$0.48         | \$0.33        |

This Market • National Totals and Averages • Georgia State Total and Averages

### **Rate per Square Foot History Graph**

Historical graphs showing the average rate per square feet for each of the most common unit types.

### All Units Without Parking (Last 1 Year)



## Rate per Square Foot History Graph Continued

All Units With Parking (Last 1 Year)



### All Reg (Last 1 Year)



### All CC (Last 1 Year)



## Rate per Square Foot History Graph Continued

### All Parking (Last 1 Year)



### 5x5 Reg (Last 1 Year)



#### 5x5 CC (Last 1 Year)



## Rate per Square Foot History Graph Continued

### 5x10 Reg (Last 1 Year)



### 5x10 CC (Last 1 Year)



### 10x10 Reg (Last 1 Year)



## Rate per Square Foot History Graph Continued

### 10x10 CC (Last 1 Year)



### 10x15 Reg (Last 1 Year)



#### 10x15 CC (Last 1 Year)



## Rate per Square Foot History Graph Continued

### 10x20 Reg (Last 1 Year)





### 10x20 CC (Last 1 Year)



#### 10x30 Reg (Last 1 Year)





## **Average Unit Type Rates**

Comparison of each of the most common unit types and the average Advertised Online rate for each.

| ALL<br>UNITS<br>WITHOUT<br>PARKING | ALL<br>UNITS<br>WITH<br>PARKING | ALL<br>PARKING | ALL REG  | ALL CC   | 5X5 REG | 5X5 CC  | 5X10<br>REG | 5X10 CC | 10X10<br>REG | 10X10<br>CC | 10X15<br>REG | 10X15<br>CC | 10X20<br>REG | 10X20<br>CC | 10X30<br>REG | 10X30<br>CC | CAR<br>PARKING | RV<br>PARKING |
|------------------------------------|------