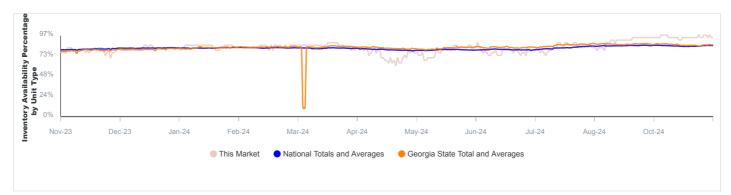

PARKING                | 1(25%)   | 3(75%)    | 7,431(71%)     | 2,986(29%)     | 235(65%)         | 124(35%)         |

This Market • National Totals and Averages • Georgia State Total and Averages

### Inventory Availability by Unit Type History

Graphs showing the number of Stores in this market which have offered each of the most common unit types over the past 12 months.

#### All Units Without Parking (Last 1 Year)



## Inventory Availability by Unit Type History Continued

### All Units With Parking (Last 1 Year)

🛕 🔍 National Totals and Averages 🗧 Georgia State Total and Averages has same value in the series.



#### All Reg (Last 1 Year)



#### All CC (Last 1 Year)



## Inventory Availability by Unit Type History Continued

5x10 Reg (Last 1 Year)



### 5x10 CC (Last 1 Year)



### 10x10 Reg (Last 1 Year)



## Inventory Availability by Unit Type History Continued

10x10 CC (Last 1 Year)



### 10x15 Reg (Last 1 Year)



### 10x15 CC (Last 1 Year)



## Inventory Availability by Unit Type History Continued

### 10x20 Reg (Last 1 Year)



### 10x20 CC (Last 1 Year)



### 10x30 Reg (Last 1 Year)





## **Rate History by Store**

Historical graphs showing the Premium and Value rates of three stores in the market and the Market High, Market Average and Market Low rates over the past 3 years for each of the most common unit types.

#### All Units Without Parking (Last 1 Year, Premium, Any Floor)



All Units Without Parking (Last 1 Year, Value, Any Floor)



All Units With Parking (Last 1 Year, Premium, Any Floor)



## Rate History by Store Continued

All Units W