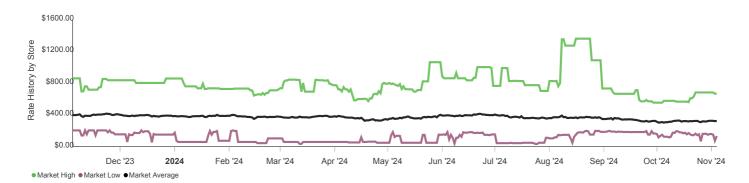

## **Rate History by Store**

Historical graphs showing the Premium and Value rates of three stores in the market and the Market High, Market Average and Market Low rates over the past 3 years for each of the most common unit types.

## Rate History by Store Continued

All Units With Parking (Last 1 Year, Value, Any Floor)