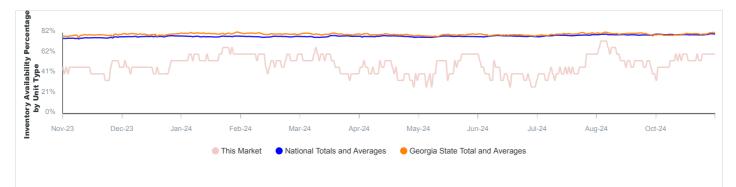

otals and Averages • Georgia State Total and Averages

### Inventory Availability by Unit Type History

Graphs showing the number of Stores in this market which have offered each of the most common unit types over the past 12 months.

#### All Units Without Parking (Last 1 Year)



## Inventory Availability by Unit Type History Continued

### All Units With Parking (Last 1 Year)

🛕 🔍 National Totals and Averages 🗧 Georgia State Total and Averages has same value in the series.



#### All Reg (Last 1 Year)



#### All CC (Last 1 Year)



## Inventory Availability by Unit Type History Continued

5x10 Reg (Last 1 Year)



### 5x10 CC (Last 1 Year)



### 10x10 Reg (Last 1 Year)



## Inventory Availability by Unit Type History Continued

10x10 CC (Last 1 Year)



### 10x15 Reg (Last 1 Year)



### 10x15 CC (Last 1 Year)



## Inventory Availability by Unit Type History Continued

### 10x20 Reg (Last 1 Year)



### 10x20 CC (Last 1 Year)



### 10x30 Reg (Last 1 Year)





## **Rate History by Store**

Historical graphs showing the Premium and Value rates of three stores in the market and the Market High, Market Average and Market Low rates over the past 3 years for each of the most common unit types.

#### All Units Without Parking (Last 1 Year, Premium, Any Floor)



All Units Without Parking (Last 1 Year, Value, Any Floor)



All Units With Parking (Last 1 Year, Premium, Any Floor)



## Rate History by Store Continued

All Units With Parking (Last 1 Year, Value, Any Floor)











## Rate History by Store Continued

All CC (Last 1 Year, Premium, Any Floor)







#### Al