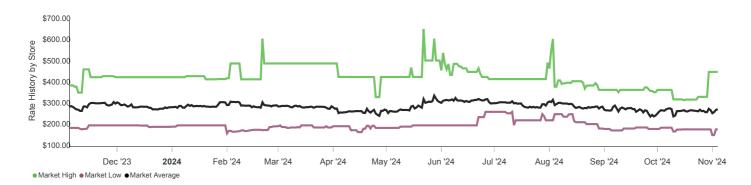

## Rate History by Store Continued

All Units With Parking (Last 1 Year, Value, Any Floor)

## Rate History by Store Continued

All CC (Last 1 Year, Premium, Any Floor)