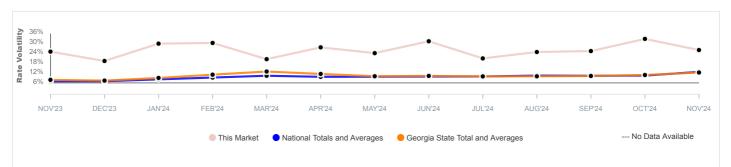

### **Rate per Square Foot History Graph**

Historical graphs showing the average rate per square feet for each of the most common unit types.

### All Units Without Parking (Last 1 Year)