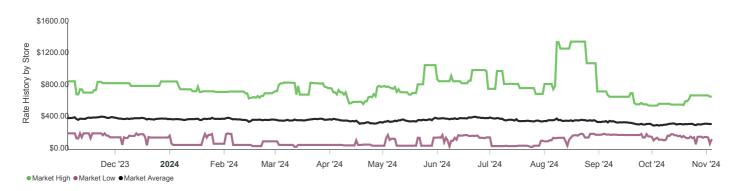

## **Rate History by Store**

Historical graphs showing the Premium and Value rates of three stores in the market and the Market High, Market Average and Market Low rates over the past 3 years for each of the most common unit types.

#### All Units Without Parking (Last 1 Year, Premium, Any Floor)

All Units Without Parking (Last 1 Year, Value, Any Floor)

All Units With Parking (Last 1 Year, Premium, Any Floor)