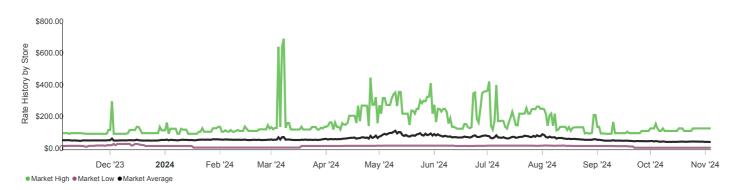

## **Rate History by Store**

Historical graphs showing the Premium and Value rates of three stores in the market and the Market High, Market Average and Market Low rates over the past 3 years for each of the most common unit types.

#### All Units Without Parking (Last 1 Year, Premium, Any Floor)

All Units Without Parking (Last 1 Year, Value, Any Floor)

All Units With Parking (Last 1 Year, Premium, Any Floor)