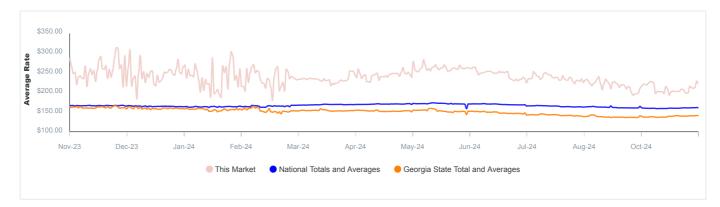

### **Rate per Square Foot History Graph**

Historical graphs showing the average rate per square feet for each of the most common unit types.

## Rate per Square Foot History Graph Continued

All Units With Parking (Last 1 Year)