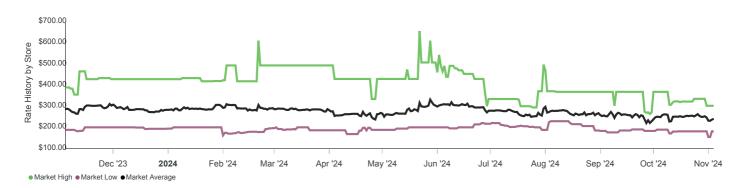

#### All Parking (Last 1 Year, Premium, Any Floor)

## Rate History by Store Continued

Atlanta, GA | 5 mile radius