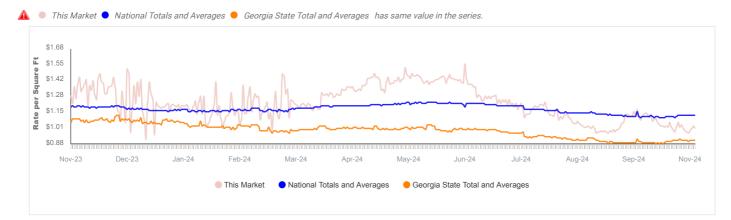

Averages • Georgia State Total and Averages

### **Rate per Square Foot History Graph**

Historical graphs showing the average rate per square feet for each of the most common unit types.

### All Units Without Parking (Last 1 Year)



## Rate per Square Foot History Graph Continued

All Units With Parking (Last 1 Year)



### All Reg (Last 1 Year)



### All CC (Last 1 Year)



## Rate per Square Foot History Graph Continued

### All Parking (Last 1 Year)



### 5x5 Reg (Last 1 Year)



#### 5x5 CC (Last 1 Year)



## Rate per Square Foot History Graph Continued

### 5x10 Reg (Last 1 Year)



### 5x10 CC (Last 1 Year)



### 10x10 Reg (Last 1 Year)



## Rate per Square Foot History Graph Continued

### 10x10 CC (Last 1 Year)



### 10x15 Reg (Last 1 Year)



#### 10x15 CC (Last 1 Year)



## Rate per Square Foot History Graph Continued

### 10x20 Reg (Last 1 Year)





### 10x20 CC (Last 1 Year)



#### 10x30 Reg (Last 1 Year)





## **Average Unit Type Rates**

Comparison of each of the most common unit types and the average Advertised Online rate for each.

| ALL<br>UNITS<br>WITHOUT<br>PARKING | ALL<br>UNITS<br>WITH<br>PARKING | ALL<br>PARKING | ALL REG  | ALL CC   | 5X5 REG | 5X5 CC  | 5X10<br>REG | 5X10 CC | 10X10<br>REG | 10X10<br>CC | 10X15<br>REG | 10X15<br>CC | 10X20<br>REG | 10X20<br>CC | 10X30<br>REG | 10X30<br>CC | CAR<br>PARKING | RV<br>PARKING |
|------------------------------------|---------------------------------|----------------|----------|----------|---------|---------|-------------|---------|--------------|-------------|--------------|-------------|---