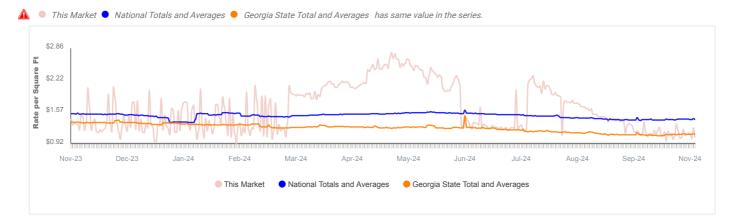

## **Average Rates History**

Historical graphs showing the average rate over the past 12 months for each of the most common unit types.

#### All Units With Parking (Last 1 Year)