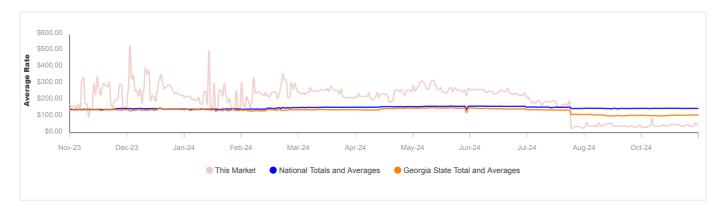

| \$222.79     | \$319.21    | \$131.83       | \$147.43      |
| \$105.18                           | \$105.24                        | \$106.90       | \$98.54  | \$111.21 | \$36.21 | \$39.17 | \$50.90     | \$60.82 | \$80.80      | \$100.05    | \$108.95     | \$135.94    | \$139.71     | \$180.45    | \$201.81     | \$275.70    | \$109.71       | \$106.77      |

This Market • National Totals and Averages • Georgia State Total and Averages

## **Average Rates History**

Historical graphs showing the average rate over the past 12 months for each of the most common unit types.

#### All Units Without Parking (Last 1 Year)





#### All Units With Parking (Last 1 Year)

## Average Rates History Continued

All Reg (Last 1 Year)



### All CC (Last 1 Year)



### All Parking (Last 1 Year)



## Average Rates History Continued

5x10 CC (Last 1 Year)



### 10x10 Reg (Last 1 Year)



### 10x10 CC (Last 1 Year)



## Average Rates History Continued

10x15 Reg (Last 1 Year)



### 10x15 CC (Last 1 Year)



### 10x20 Reg (Last 1 Year)



## Average Rates History Continued

Page No: 27

10x20 CC (Last 1 Year)



### 10x30 Reg (Last 1 Year)



### 10x30 CC (Last 1 Year)



## Rate Volatility History Continued

All Parking (Last 1 Year)



### 5x5 Reg (Last 1 Year)



#### 5x5 CC (Last 1 Year)



## Rate Volatility History Continued

5x10 Reg (Last 1 Year)



### 5x10 CC (Last 1 Year)



#### 10x10 Reg (Last 1 Year)



## Rate Volatility History Continued

10x10 CC (Last 1 Year)



10x15 Reg (Last 1 Year)



### 10x15 CC (Last 1 Year)



## **Current Inventory Availability by Unit T