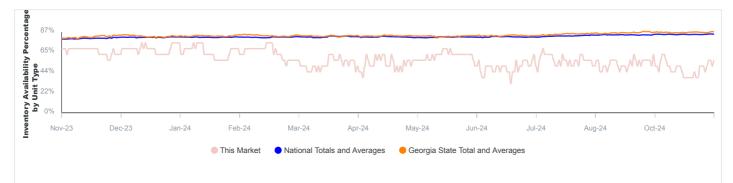

### Inventory Availability by Unit Type History

Graphs showing the number of Stores in this market which have offered each of the most common unit types over the past 12 months.

#### All Units Without Parking (Last 1 Year)