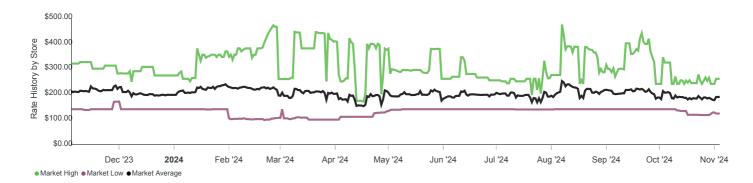

## **Rate History by Store**

Historical graphs showing the Premium and Value rates of three stores in the market and the Market High, Market Average and Market Low rates over the past 3 years for each of the most common unit types.

## Rate History by Store Continued

All Units With Parking (Last 1 Year, Value, Any Floor)