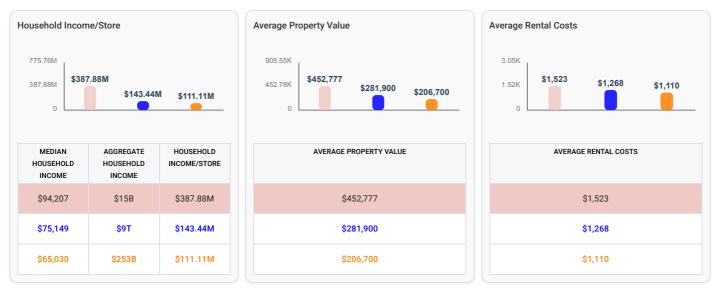

## **Market Spending Power**

Analysis on the market's spending power. A side-by-side bar chart comparison, shows the Market's Median Household Income, Aggregate Household Income, Household Income per Store, Average Market Property Value, and Average Rental Costs.

Demographic data based on the U.S. Census Bureau's 2022 American Community Survey.

This Market • National Totals and Averages • Georgia State Total and Averages