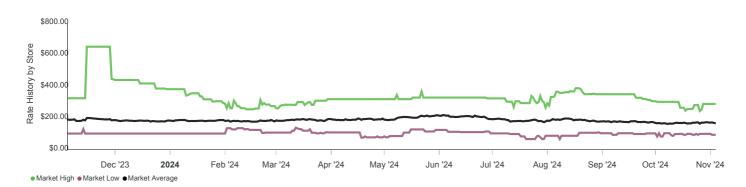

## **Rate History by Store**

Historical graphs showing the Premium and Value rates of three stores in the market and the Market High, Market Average and Market Low rates over the past 3 years for each of the most common unit types.

## Rate History by Store Continued

All CC (Last 1 Year, Premium, Any Floor)