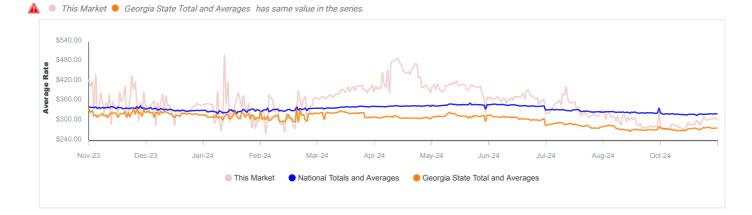

### **Rate per Square Foot History Graph**

Historical graphs showing the average rate per square feet for each of the most common unit types.

### All Units Without Parking (Last 1 Year)