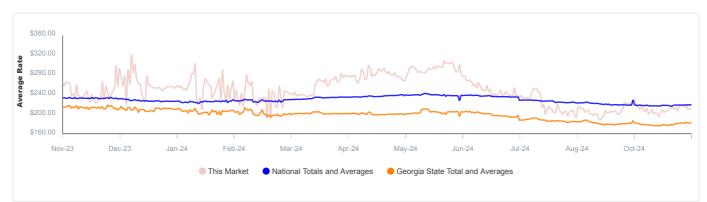

### **Rate per Square Foot History Graph**

Historical graphs showing the average rate per square feet for each of the most common unit types.

### All Reg (Last 1 Year)