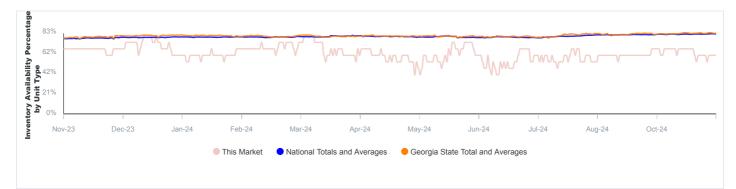

| 104(84%)         |
| RV PARKING                | 1(25%)   | 3(75%)    | 7,431(71%)     | 2,986(29%)     | 235(65%)         | 124(35%)         |

This Market • National Totals and Averages • Georgia State Total and Averages

### Inventory Availability by Unit Type History

Graphs showing the number of Stores in this market which have offered each of the most common unit types over the past 12 months.

#### All Units Without Parking (Last 1 Year)



## Inventory Availability by Unit Type History Continued

### All Units With Parking (Last 1 Year)

🛕 🔍 National Totals and Averages 🗧 Georgia State Total and Averages has same value in the series.



#### All Reg (Last 1 Year)



#### All CC (Last 1 Year)



## Inventory Availability by Unit Type History Continued

5x10 Reg (Last 1 Year)



### 5x10 CC (Last 1 Year)



### 10x10 Reg (Last 1 Year)



## Inventory Availability by Unit Type History Continued

10x10 CC (Last 1 Year)



### 10x15 Reg (Last 1 Year)



### 10x15 CC (Last 1 Year)



## Inventory Availability by Unit Type History Continued

### 10x20 Reg (Last 1 Year)



### 10x20 CC (Last 1 Year)



### 10x30 Reg (Last 1 Year)





## **Rate History by Store**

Historical graphs showing the Premium and Value rates of three stores in the market and the Market High, Market Average and Market Low rates over the past 3 years for each of the most common unit types.

#### All Units Without Parking (Last 1 Year, Premium, Any Floor)



All Units Without Parking (Last 1 Year, Value, Any Floor)



All Units With Parking (Last 1 Year, Premium, Any Floor)



## Rate History by