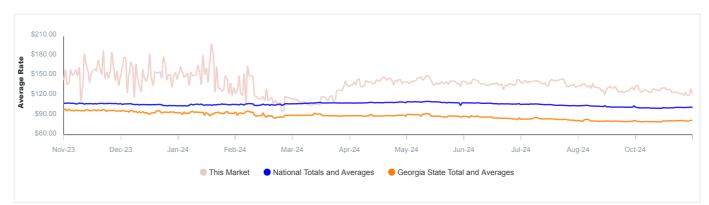

### **Rate per Square Foot History Graph**

Historical graphs showing the average rate per square feet for each of the most common unit types.

## Rate per Square Foot History Graph Continued

All Units With Parking (Last 1 Year)