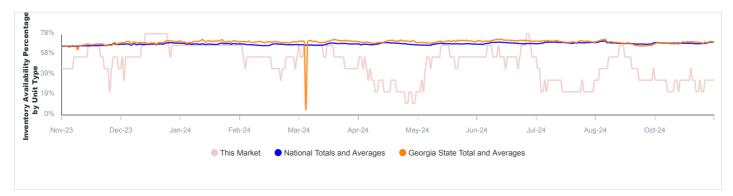

f the most common unit types over the past 12 months.

#### All Units Without Parking (Last 1 Year)



## Inventory Availability by Unit Type History Continued

### All Units With Parking (Last 1 Year)

🛕 🔍 National Totals and Averages 🗧 Georgia State Total and Averages has same value in the series.



#### All Reg (Last 1 Year)



#### All CC (Last 1 Year)



## Inventory Availability by Unit Type History Continued

5x10 Reg (Last 1 Year)



### 5x10 CC (Last 1 Year)



### 10x10 Reg (Last 1 Year)



## Inventory Availability by Unit Type History Continued

10x10 CC (Last 1 Year)



### 10x15 Reg (Last 1 Year)



### 10x15 CC (Last 1 Year)



## Inventory Availability by Unit Type History Continued

### 10x20 Reg (Last 1 Year)



### 10x20 CC (Last 1 Year)



### 10x30 Reg (Last 1 Year)





## **Rate History by Store**

Historical graphs showing the Premium and Value rates of three stores in the market and the Market High, Market Average and Market Low rates over the past 3 years for each of the most common unit types.

#### All Units Without Parking (Last 1 Year, Premium, Any Floor)



All Units Without Parking (Last 1 Year, Value, Any Floor)



All Units With Parking (Last 1 Year, Premium, Any Floor)



## Rate History by Store Continued

All Units With Parking (Last 1 Year, Value, Any Floor)











## Rate History by Store Continued

All CC (Last 1 Year, Premium, Any Floor)







#### All Parking (Last 1 Year, Premium, Any Floor)





## Rate History by Store Continued













Atlanta, GA | 5 mile radius

#### Page No: 49

## Rate History by Store Continued