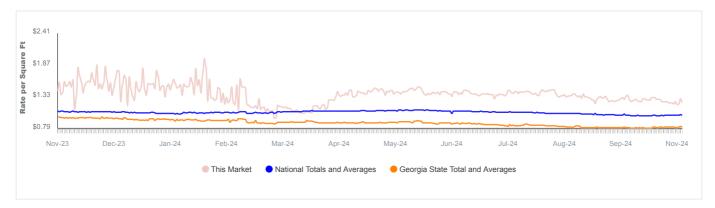

### **Rate per Square Foot History Graph**

Historical graphs showing the average rate per square feet for each of the most common unit types.

### All Units Without Parking (Last 1 Year)