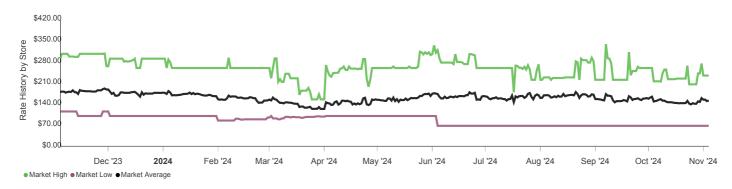

## **Rate History by Store**

Historical graphs showing the Premium and Value rates of three stores in the market and the Market High, Market Average and Market Low rates over the past 3 years for each of the most common unit types.

#### All Units Without Parking (Last 1 Year, Premium, Any Floor)

All Units Without Parking (Last 1 Year, Value, Any Floor)

All Units With Parking (Last 1 Year, Premium, Any Floor)

## Rate History by Store Continued

All Units With Parking (Last 1 Year, Value, Any Floor)