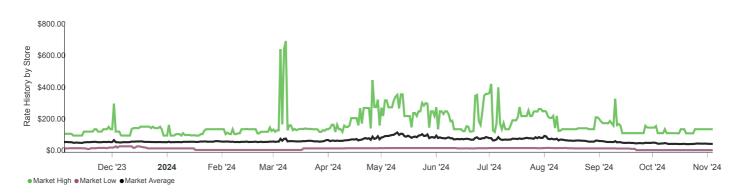

## **Rate History by Store**

Historical graphs showing the Premium and Value rates of three stores in the market and the Market High, Market Average and Market Low rates over the past 3 years for each of the most common unit types.

#### All Parking (Last 1 Year, Premium, Any Floor)