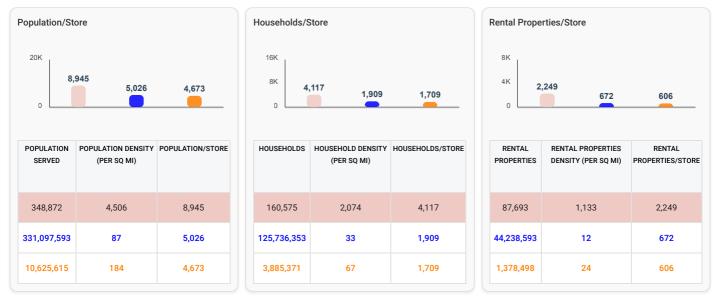

## Size of Market per Store

Analysis on the supply of the market against the market's population. A side-by-side bar chart comparison, shows the Market's total Population per Store, Market Households per Store and Rental Properties per Store.

Demographic data based on the U.S. Census Bureau's 2022 American Community Survey.

This Market • National Totals and Averages • Georgia State Total and Averages