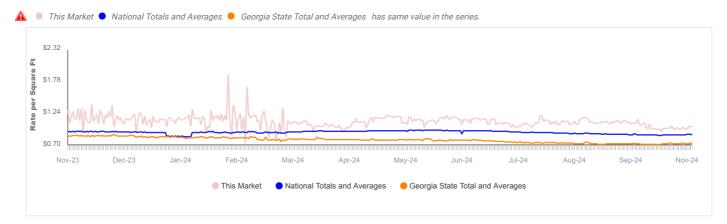

s Market • National Totals and Averages • Georgia State Total and Averages

### **Rate per Square Foot History Graph**

Historical graphs showing the average rate per square feet for each of the most common unit types.

### All Units Without Parking (Last 1 Year)



## Rate per Square Foot History Graph Continued

All Units With Parking (Last 1 Year)



### All Reg (Last 1 Year)



### All CC (Last 1 Year)



## Rate per Square Foot History Graph Continued

### All Parking (Last 1 Year)



### 5x5 Reg (Last 1 Year)



#### 5x5 CC (Last 1 Year)



## Rate per Square Foot History Graph Continued

### 5x10 Reg (Last 1 Year)



### 5x10 CC (Last 1 Year)



### 10x10 Reg (Last 1 Year)



## Rate per Square Foot History Graph Continued

### 10x10 CC (Last 1 Year)



### 10x15 Reg (Last 1 Year)



#### 10x15 CC (Last 1 Year)



## Rate per Square Foot History Graph Continued

### 10x20 Reg (Last 1 Year)





### 10x20 CC (Last 1 Year)



#### 10x30 Reg (Last 1 Year)





## **Average Unit Type Rates**

Comparison of each of the most common unit types and the average Advertised Online rate for each.

| ALL<br>UNITS<br>WITHOUT<br>PARKING | ALL<br>UNITS<br>WITH<br>PARKING | ALL<br>PARKING | ALL REG  | ALL CC   | 5X5 REG | 5X5 CC  | 5X10<br>REG | 5X10 CC | 10X10<br>REG | 10X10<br>CC | 10X15<br>REG | 10X15<br>CC | 10X20<br>REG | 10X20<br>CC | 10X30<br>REG | 10X30<br>CC | CAR<br>PARKING | RV<br>PARKING |
|------------------------------------|---------------------------------|----------------|----------|----------|---------|---------|-------------|---------|--------------|-------------|-