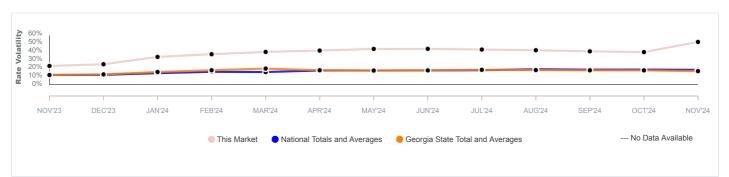

History Continued

All Reg (Last 1 Year)



### All CC (Last 1 Year)



### All Parking (Last 1 Year)



## Average Rates History Continued

5x10 CC (Last 1 Year)



### 10x10 Reg (Last 1 Year)



### 10x10 CC (Last 1 Year)



## Average Rates History Continued

10x15 Reg (Last 1 Year)



### 10x15 CC (Last 1 Year)



### 10x20 Reg (Last 1 Year)



## Average Rates History Continued

Page No: 27

10x20 CC (Last 1 Year)



### 10x30 Reg (Last 1 Year)



### 10x30 CC (Last 1 Year)



## Rate Volatility History Continued

All Parking (Last 1 Year)



### 5x5 Reg (Last 1 Year)



#### 5x5 CC (Last 1 Year)



## Rate Volatility History Continued

5x10 Reg (Last 1 Year)



### 5x10 CC (Last 1 Year)



#### 10x10 Reg (Last 1 Year)



## Rate Volatility History Continued

10x10 CC (Last 1 Year)



10x15 Reg (Last 1 Year)



### 10x15 CC (Last 1 Year)



## **Current Inventory Availability by Unit Type**

Current number of Stores in the market offering each of the most common unit types.

On Market: From the total number of stores in this market, the number of stores that are currently advertising that specific unit type.

Off Market: From the total number of stores in this market, the number of stores that are currently not advertising that specific unit type.

All REG: From the total number of stores in this market, the number of stores that are currently advertising (On Market) or not advertising (Off Market) Non-CC unit types.

*All CC:* From the total number of stores in this market, the number of stores that are currently advertising (On Market) or not advertising (Off Market