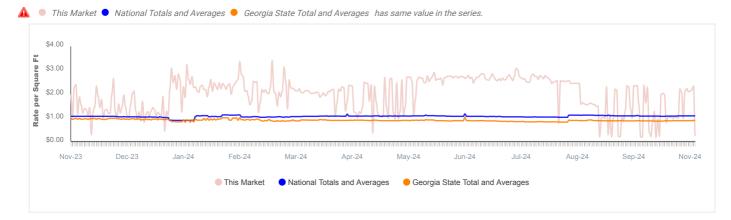

## **Average Rates History**

Historical graphs showing the average rate over the past 12 months for each of the most common unit types.

#### All Units Without Parking (Last 1 Year)