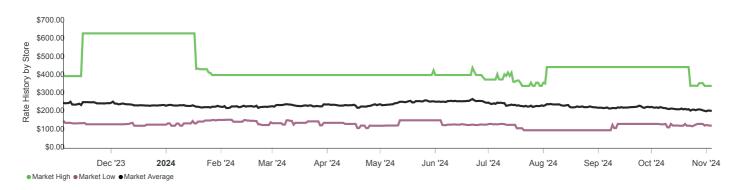

## **Rate History by Store**

Historical graphs showing the Premium and Value rates of three stores in the market and the Market High, Market Average and Market Low rates over the past 3 years for each of the most common unit types.

#### All Units Without Parking (Last 1 Year, Premium, Any Floor)

All Units Without Parking (Last 1 Year, Value, Any Floor)

All Units With Parking (Last 1 Year, Premium, Any Floor)