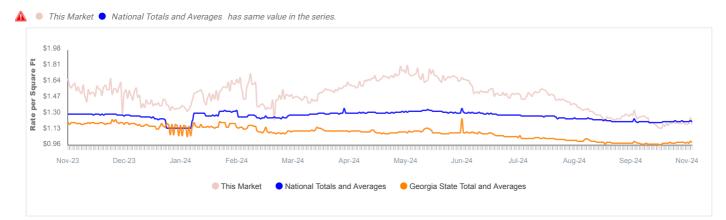

### **Rate per Square Foot History Graph**

Historical graphs showing the average rate per square feet for each of the most common unit types.

### All Units Without Parking (Last 1 Year)