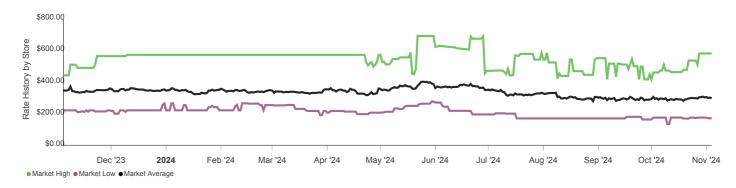

## Rate History by Store Continued

10x10 CC (Last 1 Year, Value, Any Floor)

## Rate History by Store Continued

10x15 CC (Last 1 Year, Premium, Any Floor)