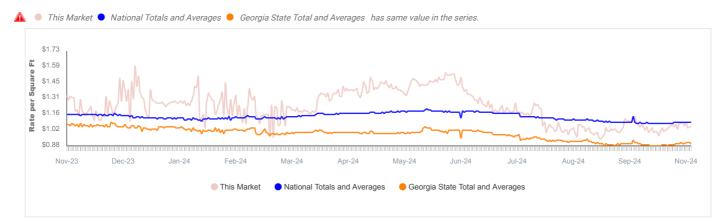

## Rate per Square Foot History Graph Continued

All Units With Parking (Last 1 Year)

### All Reg (Last 1 Year)