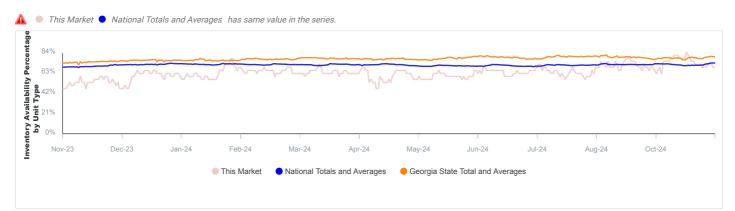

## Inventory Availability by Unit Type History Continued

### All Units With Parking (Last 1 Year)

🛕 🔍 National Totals and Averages 🗧 Georgia State Total and Averages has same value in the series.