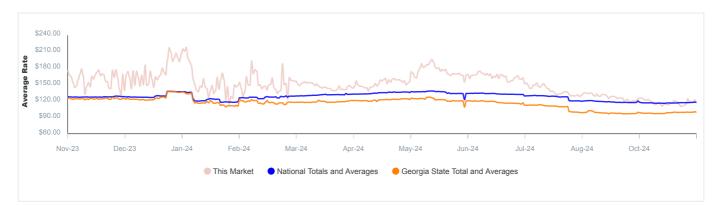

## Rate per Square Foot History Graph Continued

All Units With Parking (Last 1 Year)

### All Reg (Last 1 Year)