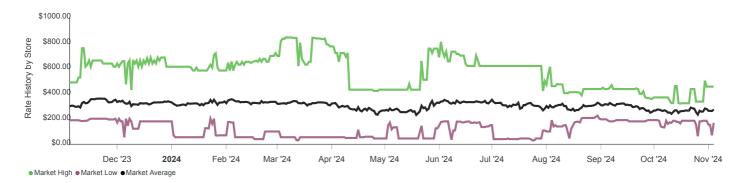

## **Rate History by Store**

Historical graphs showing the Premium and Value rates of three stores in the market and the Market High, Market Average and Market Low rates over the past 3 years for each of the most common unit types.

## Rate History by Store Continued

10x10 CC (Last 1 Year, Value, Any Floor)

## Rate History by Store Continued

10x15 CC (Last 1 Year, Premium, Any Floor)