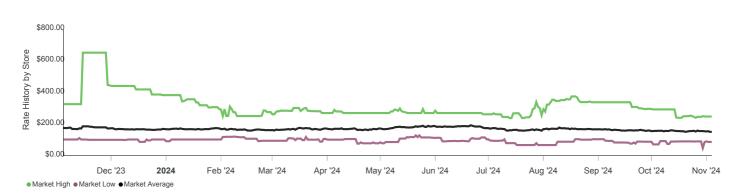

## **Rate History by Store**

Historical graphs showing the Premium and Value rates of three stores in the market and the Market High, Market Average and Market Low rates over the past 3 years for each of the most common unit types.

#### All Parking (Last 1 Year, Premium, Any Floor)