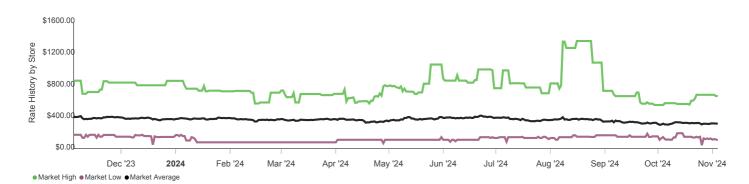

## **Rate History by Store**

Historical graphs showing the Premium and Value rates of three stores in the market and the Market High, Market Average and Market Low rates over the past 3 years for each of the most common unit types.

## Rate History by Store Continued

All CC (Last 1 Year, Premium, Any Floor)