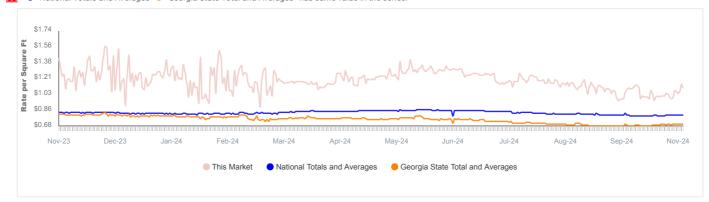

### **Rate per Square Foot History Graph**

Historical graphs showing the average rate per square feet for each of the most common unit types.

### All Units Without Parking (Last 1 Year)