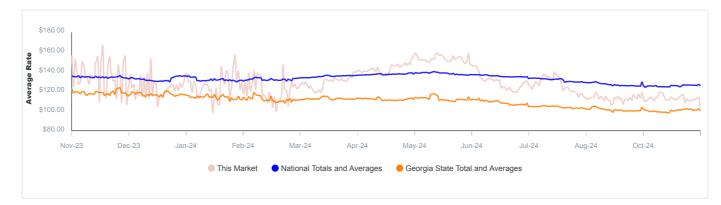

### **Rate per Square Foot History Graph**

Historical graphs showing the average rate per square feet for each of the most common unit types.

### All Reg (Last 1 Year)