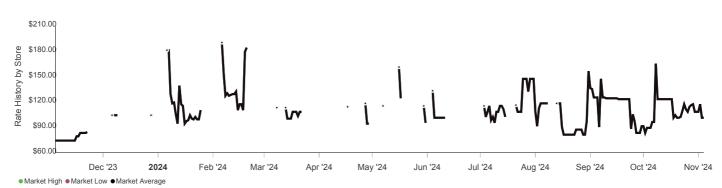

## **Rate History by Store**

Historical graphs showing the Premium and Value rates of three stores in the market and the Market High, Market Average and Market Low rates over the past 3 years for each of the most common unit types.

## Rate History by Store Continued

10x10 CC (Last 1 Year, Value, Any Floor)