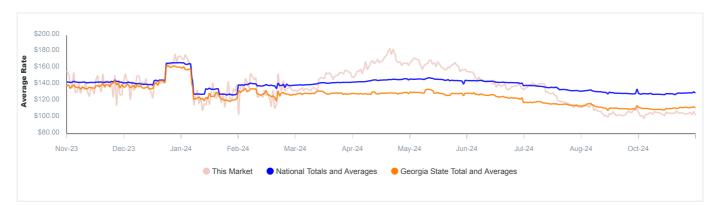

| \$160.04     | \$217.23    | \$222.79     | \$319.21    | \$131.83       | \$147.43      |
| \$105.18                           | \$105.24                        | \$106.90       | \$98.54  | \$111.21 | \$36.21 | \$39.17 | \$50.90     | \$60.82 | \$80.80      | \$100.05    | \$108.95     | \$135.94    | \$139.71     | \$180.45    | \$201.81     | \$275.70    | \$109.71       | \$106.77      |

This Market • National Totals and Averages • Georgia State Total and Averages

## **Average Rates History**

Historical graphs showing the average rate over the past 12 months for each of the most common unit types.

#### All Units Without Parking (Last 1 Year)





#### All Units With Parking (Last 1 Year)

## Average Rates History Continued

All Reg (Last 1 Year)



### All CC (Last 1 Year)



### All Parking (Last 1 Year)



## Average Rates History Continued

5x10 CC (Last 1 Year)



### 10x10 Reg (Last 1 Year)



### 10x10 CC (Last 1 Year)



## Average Rates History Continued

10x15 Reg (Last 1 Year)



### 10x15 CC (Last 1 Year)



### 10x20 Reg (Last 1 Year)



## Average Rates History Continued

Page No: 27

10x20 CC (Last 1 Year)



### 10x30 Reg (Last 1 Year)



### 10x30 CC (Last 1 Year)



## Rate Volatility History Continued

All Parking (Last 1 Year)



### 5x5 Reg (Last 1 Year)



#### 5x5 CC (Last 1 Year)



## Rate Volatility History Continued

5x10 Reg (Last 1 Year)



### 5x10 CC (Last 1 Year)



#### 10x10 Reg (Last 1 Year)



## Rate Volatility History Continued

10x10 CC (Last 1 Year)



10x15 Reg (Last 1 Year)



### 10x15 CC (Last 1 Year)



## **Current