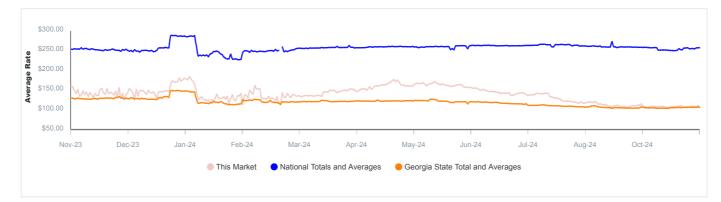

## **Average Rates History**

Historical graphs showing the average rate over the past 12 months for each of the most common unit types.

#### All Units Without Parking (Last 1 Year)