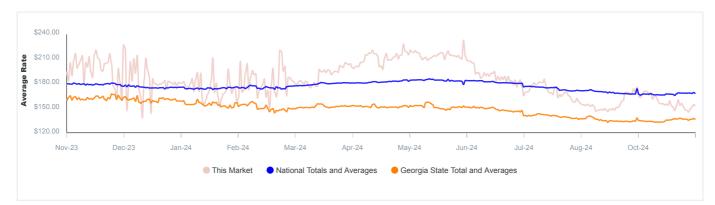

### **Rate per Square Foot History Graph**

Historical graphs showing the average rate per square feet for each of the most common unit types.

### All Units Without Parking (Last 1 Year)