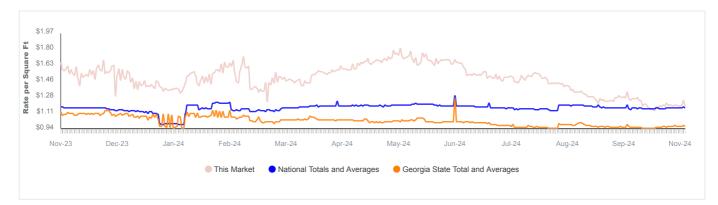

### **Rate per Square Foot History Graph**

Historical graphs showing the average rate per square feet for each of the most common unit types.

### All Units Without Parking (Last 1 Year)