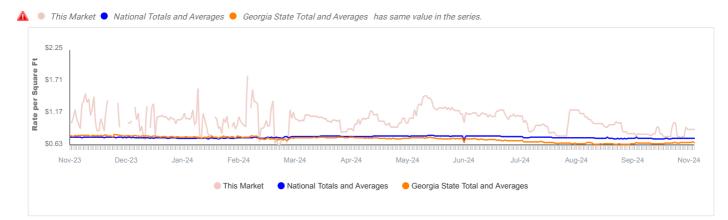

### All CC (Last 1 Year)

## Rate per Square Foot History Graph Continued

### All Parking (Last 1 Year)