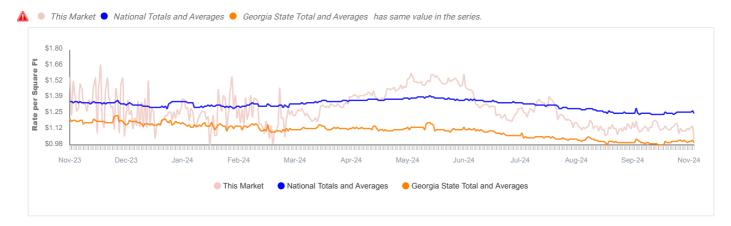

## Rate per Square Foot History Graph Continued

All Units With Parking (Last 1 Year)