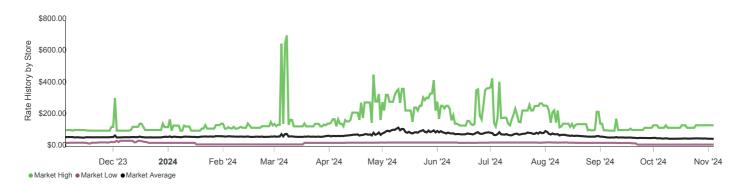

## **Rate History by Store**

Historical graphs showing the Premium and Value rates of three stores in the market and the Market High, Market Average and Market Low rates over the past 3 years for each of the most common unit types.

## Rate History by Store Continued

All CC (Last 1 Year, Premium, Any Floor)

#### All Parking (Last 1 Year, Premium, Any Floor)