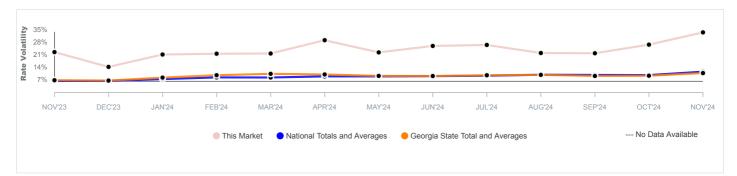

## Rate Volatility History Continued

10x10 CC (Last 1 Year)

10x15 Reg (Last 1 Year)

### 10x15 CC (Last 1 Year)