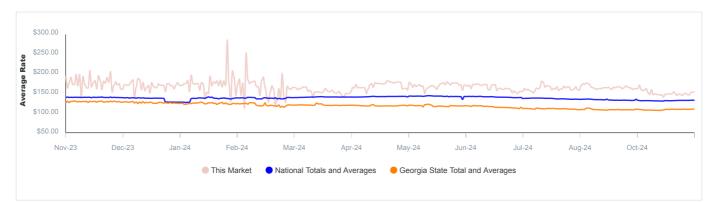

### **Rate per Square Foot History Graph**

Historical graphs showing the average rate per square feet for each of the most common unit types.

### All CC (Last 1 Year)