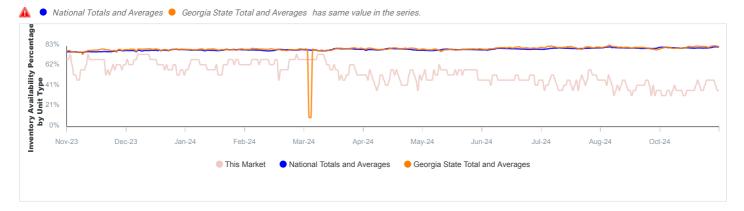

### Inventory Availability by Unit Type History

Graphs showing the number of Stores in this market which have offered each of the most common unit types over the past 12 months.

#### All Units Without Parking (Last 1 Year)