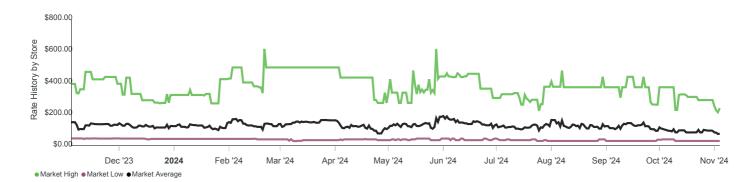

## **Rate History by Store**

Historical graphs showing the Premium and Value rates of three stores in the market and the Market High, Market Average and Market Low rates over the past 3 years for each of the most common unit types.

#### All Units Without Parking (Last 1 Year, Premium, Any Floor)

All Units Without Parking (Last 1 Year, Value, Any Floor)

All Units With Parking (Last 1 Year, Premium, Any Floor)