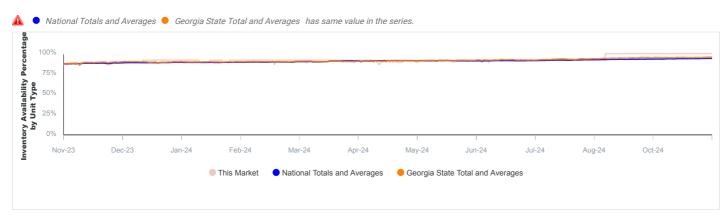

### Inventory Availability by Unit Type History

Graphs showing the number of Stores in this market which have offered each of the most common unit types over the past 12 months.

#### All Units Without Parking (Last 1 Year)